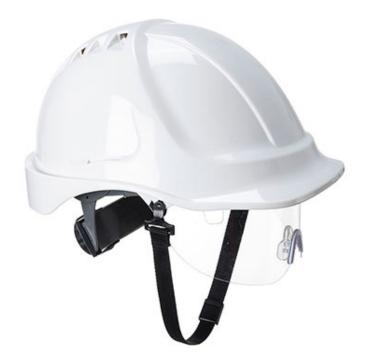

### **Product information**

Vented helmet. ABS shell, textile comfort harness 6 points, wheel ratchet adjustable size, 56-63 cm. Sweat band and chin strap included. Sold with retractable clear visor PW56 included. Spare parts available.

## **Features**

- Vented helmet shell to allow air circulation cooling the wearer's head
- 6-point textile suspension harness for enhanced wearer comfort and safety
- · Size adjustable headband via wheel ratchet system
- Chin strap included
- Retractable clear visor included
- Compatible with PS58 helmet visor holder
- Compatible with PW47 and PS47 clip-on ear muff
- $\bullet \ \ Replacement\ visor\ available$
- · Available in multiple colourways
- $\bullet$  Up to 7 years lifetime from manufacturing date (as long as undamaged)
- Lateral deformation